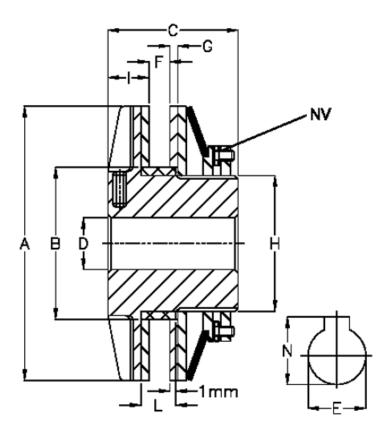

## **Measures**

| A = 170  | L                                                              | = 24   |
|----------|----------------------------------------------------------------|--------|
| B = 100  | Largest possible bore with slot according to DIN 6885/1, E max | c = 65 |
| C = 93   | Largest possible bore with slot according to DIN 6885/1, N     | = 69.4 |
| D = 28   | Largest possible bore with slot according to DIN 6885/3, E max | c = 70 |
| F = 20   | Largest possible bore with slot according to DIN 6885/3, N     | = 73.3 |
| G = 4.6  | Max torque Nm                                                  | = 1000 |
| H = 90   | Number of springs                                              | = 1    |
| I = 26.5 | NV                                                             | = 13   |